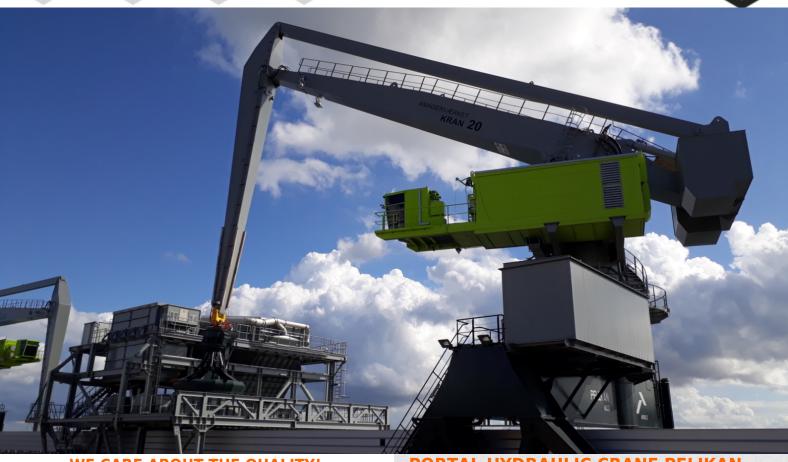

## PORTAL HYDRAULIC CRANE PELIKAN 500/600/800

MORE EFFICIENCY AND HIGH PERFORMANCE: THE NEW PELIKAN

- the movable counterweight design enables the balance of the job system to be improved across the whole working range – reducing energy consumption
- optimised computer designed steel structure for a long service life
- high operating availability using components from market leading manufacturers
- lifting capacities increased by up to 40%, with a lower deadweight
- greater working area due to improved integration of the operating cylinders
- high working speeds greater handling capacity
- improved operator control
- short delivery times, simple maintenance and improved spare parts availability due to a higher degree of standartisation.